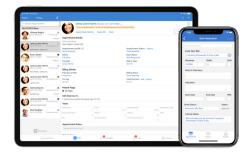

#### All-in-one Integrated, Cloud-Based EHR on iPhone, iPad, and Web

- #1 Mobile EHR in 2013 2020 by Black Book Rankings
- Top 10 EHR for Solo Practices in 2017 -2020 by Black Book Rankings
- Top 10 Practice Management Solution for Surgical Specialties in 2020 by Black Book

#### • Progressive EHR Tools for Advanced Patient Care

- Customizable forms built for your specific needs
- · Medical speech to text that automates note-taking and learns your distinct accent
- Ranked #1 mobile EHR on iPhone or iPad that lets you take your patient care anywhere
- · Macro buttons programmed with your specific preferences
- Dynamic photo charting to free draw on any picture for records or education
- Billing profiles that auto-populate commonly used codes
- Referral capabilities to quickly refer patients to any specialty doctors

#### • Streamlined Platform for Practice Productivity

- Real time eligibility insurance check provide verification of payment
- Business intelligence tools track and provide insight on practice performance
- · Kiosk option allows patients to self-check in without staff present
- Digital check-in & consent forms minimize paperwork and data entry errors

#### • Powerful Patient Engagement to Enhance Patient Care

- Patient scheduling tools automate scheduling and eliminate no-shows
- HIPAA-compliant patient portal allows patients to direct message providers
- Patient education tools for patients to reference to after their appointment